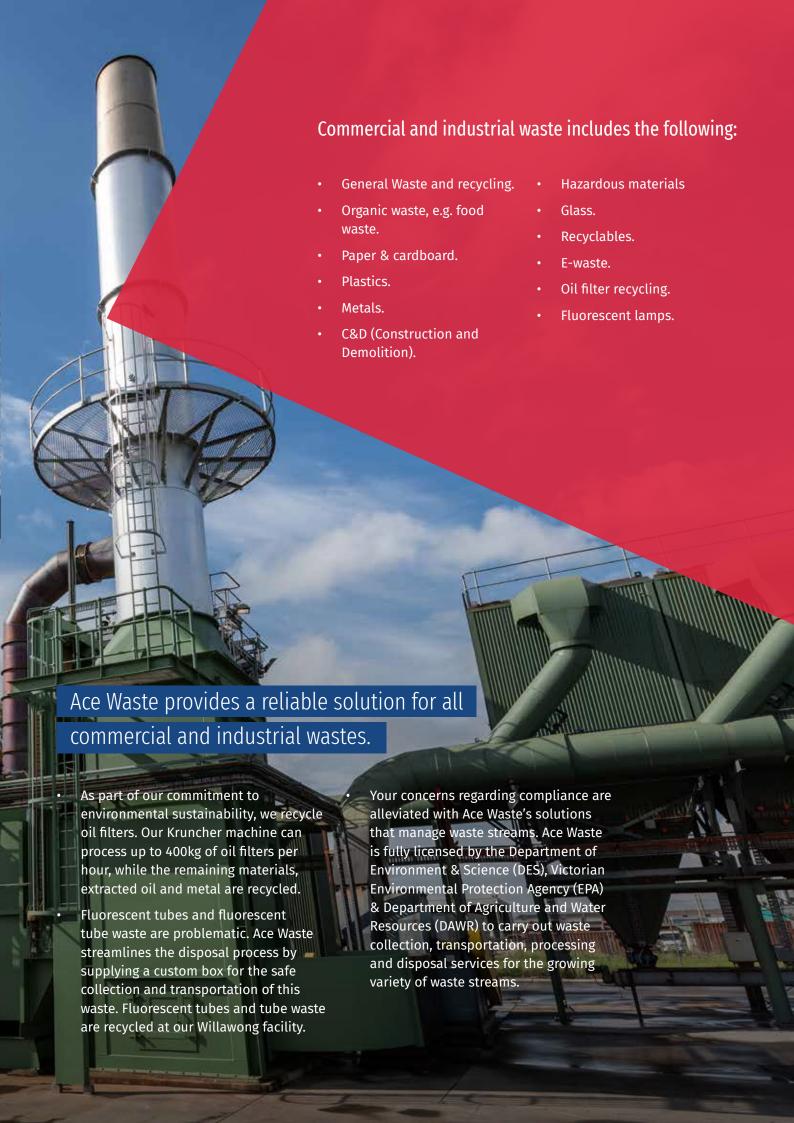

# Reduce and recycle

Ace Waste focuses on providing specialised services for the collection and disposal of commercial waste. Our recycling initiatives include fluorescent tube and oil filter recycling.

Commercial and industrial waste is waste that arises from activities in commercial and industrial sites, including factories, institutions, offices and retail stores. Ace Waste has extensive experience in managing the safe and compliant disposal of commercial and industrial wastes.